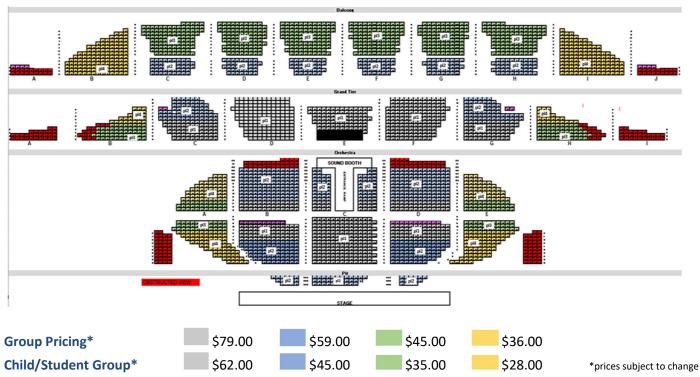

**Group Minimum** 10% off single ticket price on groups of 8 or more. Children (3-18) and College Student groups receive a greater discount.

**Group Fees** There is one \$6.00 processing fee per order.

**Group Payment Policy** A minimum 25% deposit required within 2 weeks of reserving order. The remaining payment is due 2 weeks from the performance. If less than 2 weeks from the show, group orders must be paid in full. No brokers. We reserve the right to refuse to sell to any customer considered to be a broker.